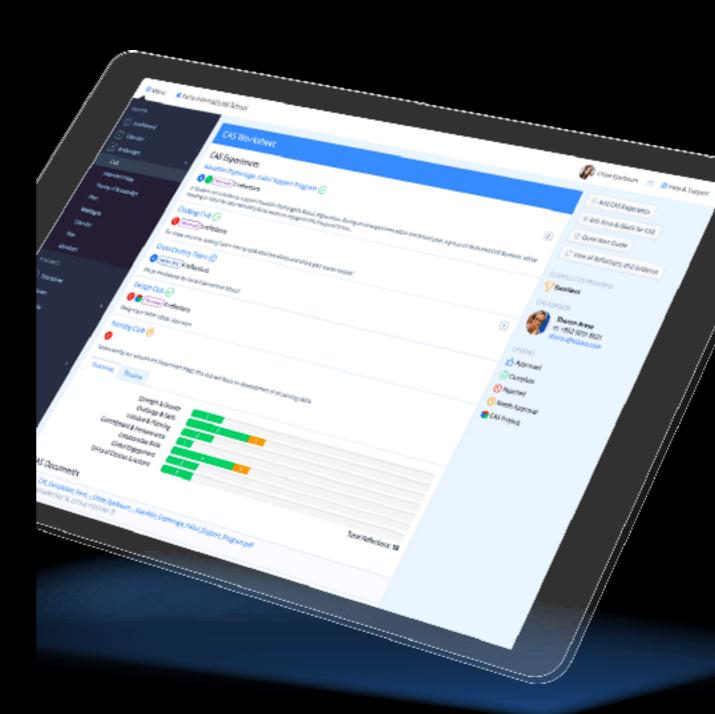

# ManageBac

- Planning, Assessment and Reporting Tool for the International Baccalaureate (IB) Diploma
  - Communities, Activities and Service (CAS)
  - Extended Essay (EE)
  - Theory of Knowledge (TOK)
- Only used in high school by IB diploma students