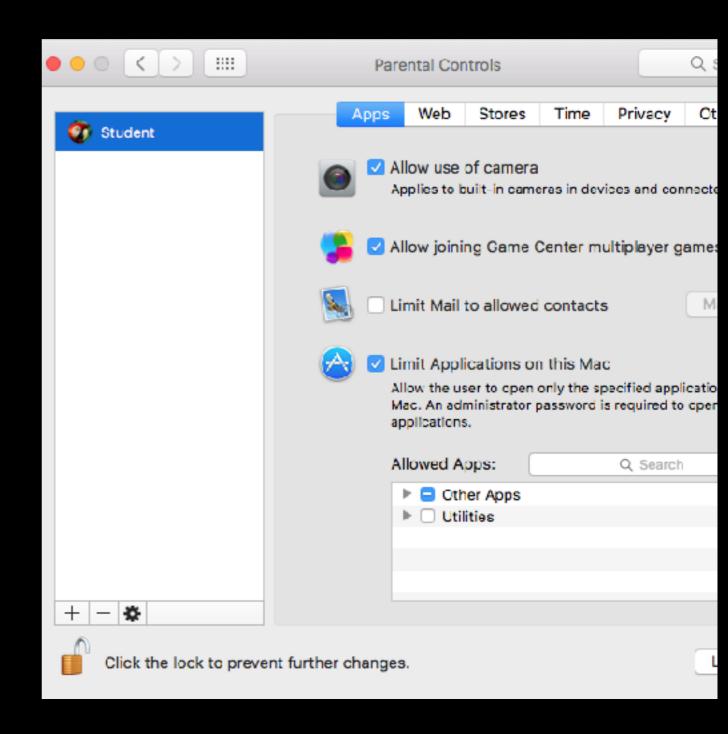

### Parental Controls

- Requires parent account
- Works best for forcing a shutdown time
- Contact us to get setup