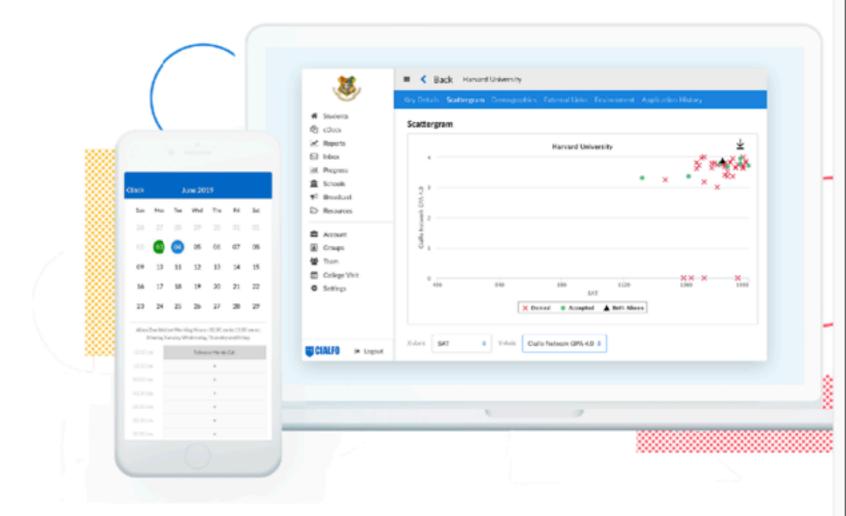

### Ciaflo

Features About Us Solutions Events

### Get a Demo

# Create, manage and track college applications

From scheduling college visits to sending electronic documents and building matriculation reports, Cialfo is where college applications flow.

Your Email Address