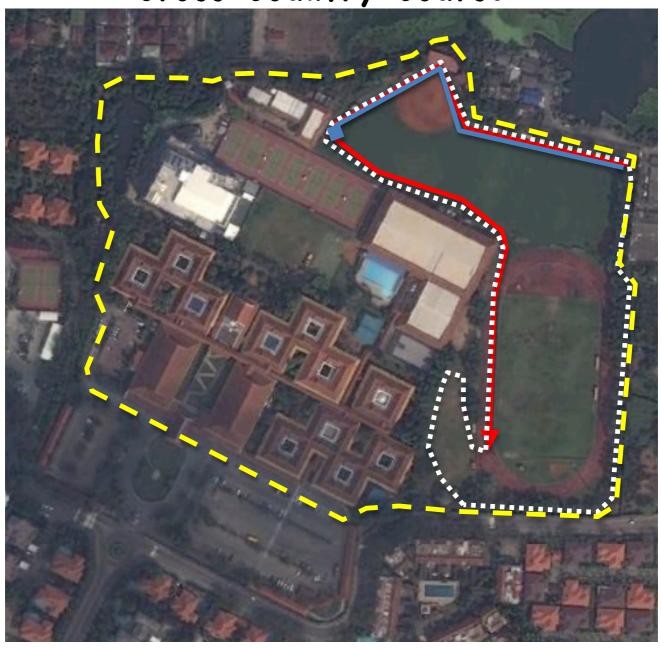

# ISB 3.2km Campus Cross Country Course

#### Directions:

- 1. Follow the blue start of the course, join the white loop.
- 2. Enter clockwise into the White inner loop and complete one loop of this, clockwise.
- 3. Enter clockwise into the yellow perimeter track and run one loop, clockwise.
- 4. Finish the course with the red finish course in an anticlockwise direction to finish Start/finish of the track.