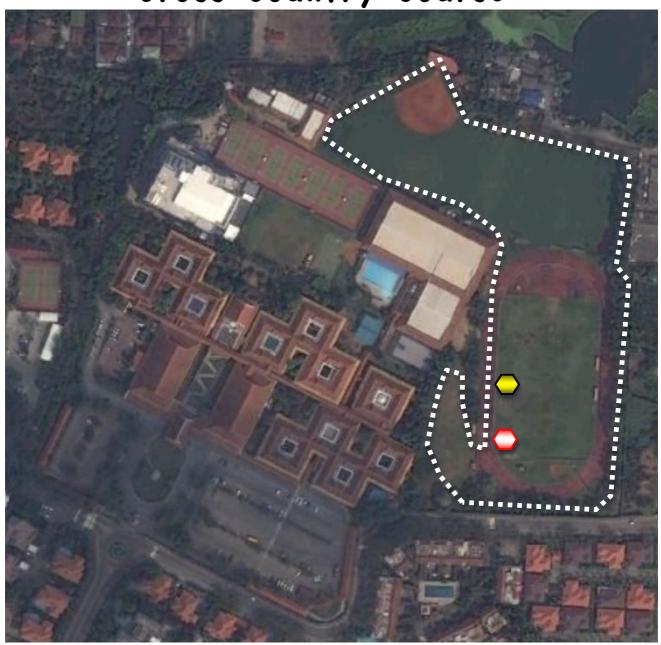

## ISB 1.1km Campus Cross Country Course

### Directions:

- Start at the yellow marker
   Complete the white loop in an anticlockwise direction
- 3. Finish at the red marker, in an anticlockwise direction to finish at the Start/finish of the track.