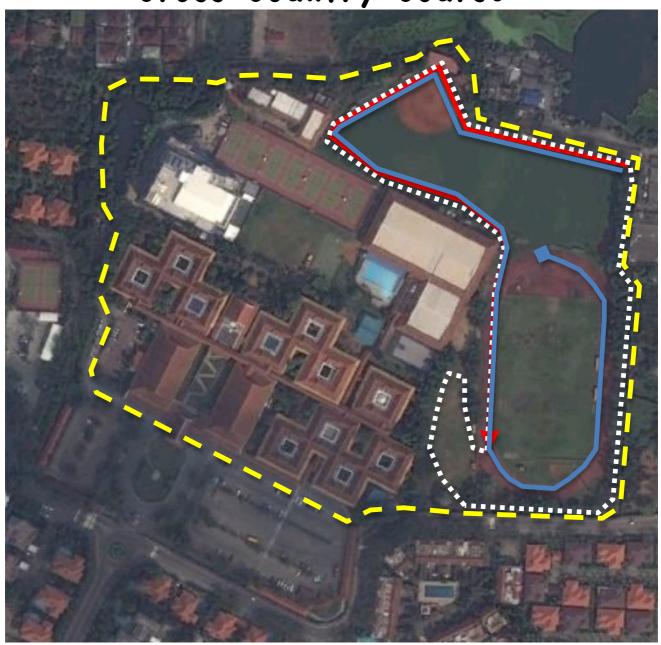

## ISB 1.1km Campus Cross Country Course

### Directions:

- Start at the yellow marker
   Complete the white loop in an anticlockwise direction
- 3. Finish at the red marker, in an anticlockwise direction to finish at the Start/finish of the track.