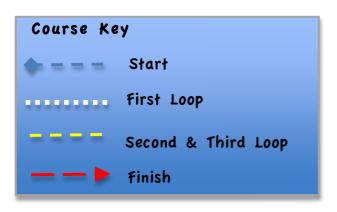

## ISB 5km Campus Cross Country Course

### Directions:

- 1. Follow the blue start course in a clockwise direction, join the white loop.
- 2. Enter clockwise into the White inner loop
- and complete one loop of this.

  3. Enter clockwise into the yellow perimeter track and run two loops of this.
- 4. Finish the course with the red finish course in an anticlockwise direction to finish Start/finish of the track.