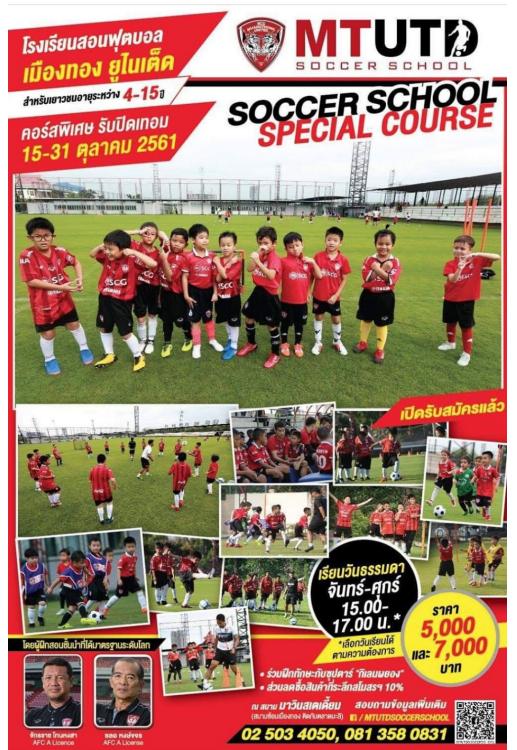

The weeks of October 15 - 31st, the MTUTD soccer school is offering up special training sessions. Open for boys and girls aged 4 - 15, the sessions run Monday - Friday, 3PM - 5PM., while Saturday and Sunday is 4PM - 6PM.

Parents can choose to bring their kids on the days convenient to them.

Prices are 7,000 baht for 12 sessions, or 5000 baht for 8 sessions.

To learn more, contact 02-503-4050, or call 081-358-0831, For more details:

- (3) Training kit 1,000 baht (shorts, socks, shirt, bag)
- (4) Fee: 5,000 baht for 8 sessions 7,000 baht for 12 sessions